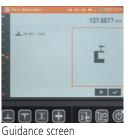

# Touch panel with guidance

Measurement guidance is displayed on the large touch panel of the 8.4-inch color LCD, enabling intuitive operation.

Operable with gloves

Advanced measurement functions

Part program measurement