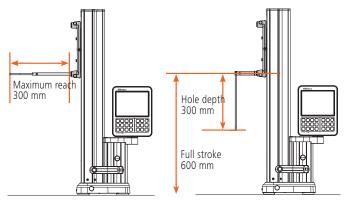

#### **Expanded measurement area**

With the new optional probes, you can now measure areas that were beyond the capacity of conventional probes.