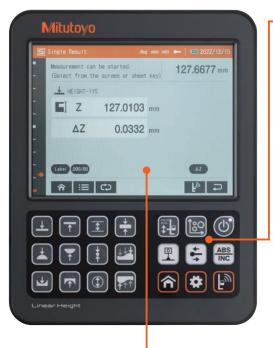

# Easy operation using keypad and touch screen navigation

Contextual guidance on the large-screen touch panel supports your measurements.

# Touch panel with guidance

Measurement guidance is displayed on the large touch panel of the 8.4-inch color LCD, enabling intuitive operation.

Operable with gloves

Advanced measurement functions

Part program measurement