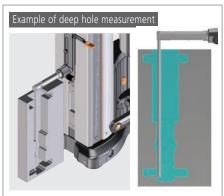

#### **Expanded measurement area**

With the new optional probes, you can now measure areas that were beyond the capacity of conventional probes.